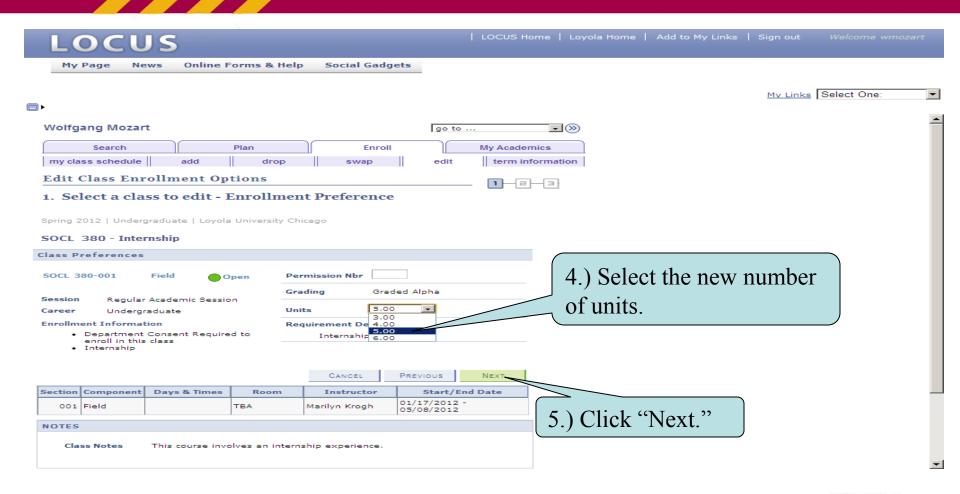

## Editing Class Sections

(Changing the Number of Units Taken in a Variable Credit Section)

(Class Search Tips and Tricks)