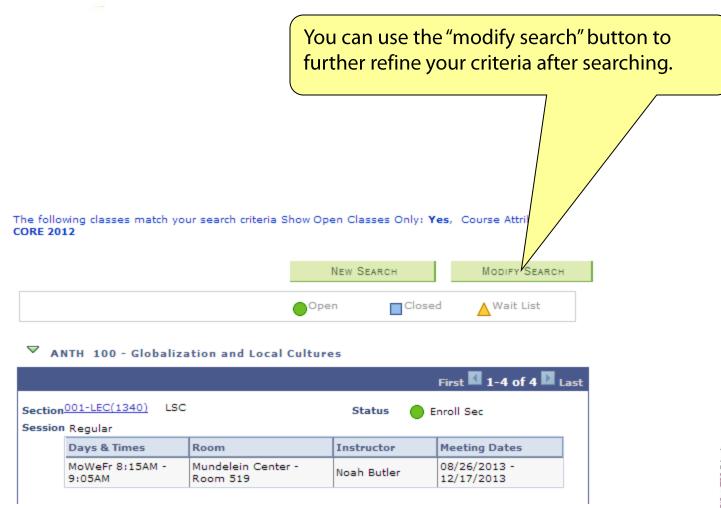

## **Enrollment Tips & Tricks (Class Search)**

(Class Search Tips and Tricks)

If you wish to search for a Closed Class, uncheck the "Show Open Classes Only" box. Note that you will need to specify an additional search criteria. 2 choose CORE (PRE-2012) thereafter, choose CORE 2012 Institution ola University Chicago Term 2013 ria. Click Search to view your search results. Select at least Class Search select subject Course Subject Course Number exactly Course Career CORE/Intrdscpl. CORE/Intrdscpl. Value Eng Lrn Categories,  $\blacksquare$ Honors, Writing Finally, you can use the Show Open Classes Only Enter key to submit any search.