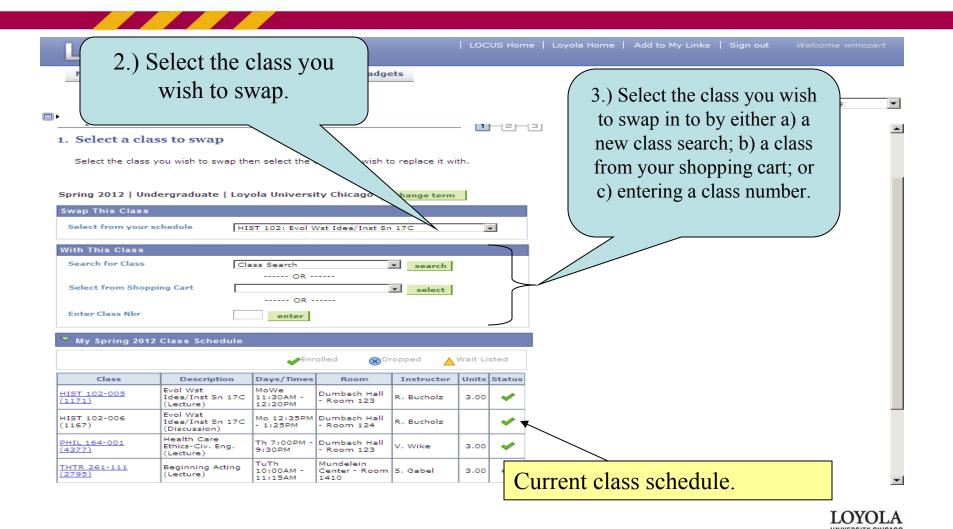

# Swapping a Class













## Dropping a Class















## Editing Class Sections

(Changing Non-enrollment Sections)



















## Editing Class Sections

(Changing the Number of Units Taken in a Variable Credit Section)



















(Class Search Tips and Tricks)

# Class Search Tips and Tricks



(Class Search Tips and Tricks)

#### Search for Classes

#### Enter Search Criteria

Students admitted prior to Fall 2012 choose CORE (PRE-2012) Students admitted in Fall 2012 and thereafter, choose CORE 2012



(Class Search Tips and Tricks)



(Class Search Tips and Tricks)

| Course Number is exactly  Course Career  CORF/Intrdscol.                                                                                                                                       | You can also search by