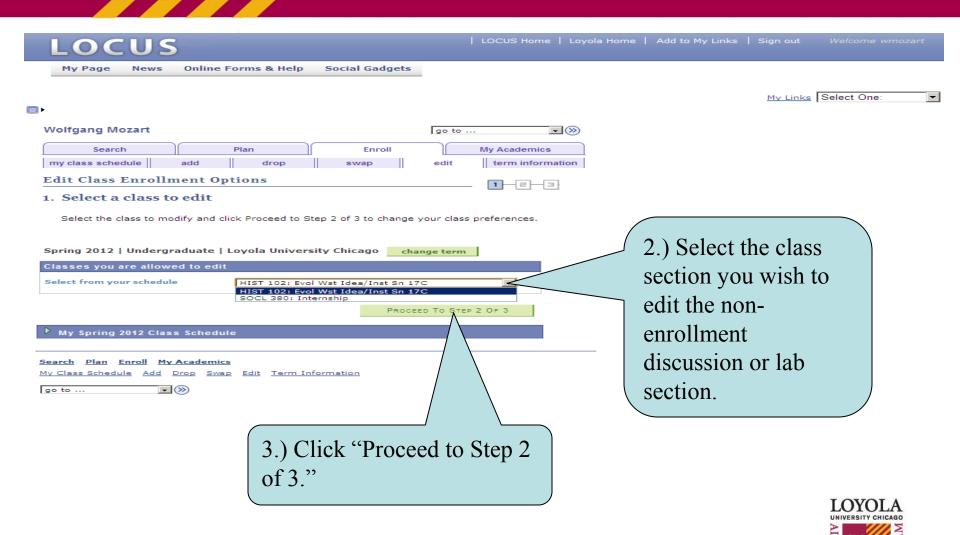

# Swapping a Class













## Dropping a Class















## Editing Class Sections

(Changing Non-enrollment Sections)



















## Editing Class Sections

(Changing the Number of Units Taken in a Variable Credit Section)



















(Class Search Tips and Tricks)

# Class Search Tips and Tricks



(Class Search Tips and Tricks)

#### Search for Classes

#### Enter Search Criteria

Students admitted prior to Fall 2012 choose CORE (PRE-2012) Students admitted in Fall 2012 and thereafter, choose CORE 2012



(Class Search Tips and Tricks)



(Class Search Tips and Tricks)

| Course Number is exactly  Course Career  CORF/Intrdscol.                                                                                                                                       | You can also search by       |
|-------------------------------------------------------------------------------------------------------