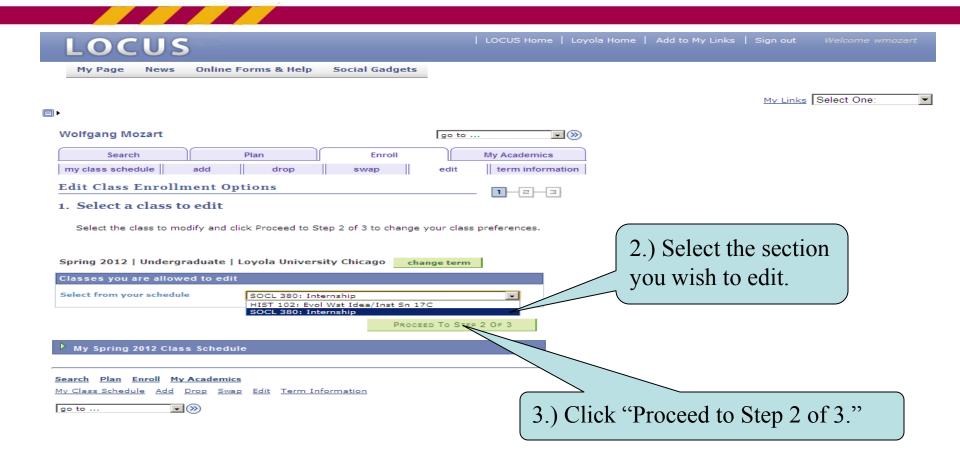

## Editing Class Sections

(Changing Non-enrollment Sections)

## Editing Class Sections

(Changing the Number of Units Taken in a Variable Credit Section)

(Class Search Tips and Tricks)