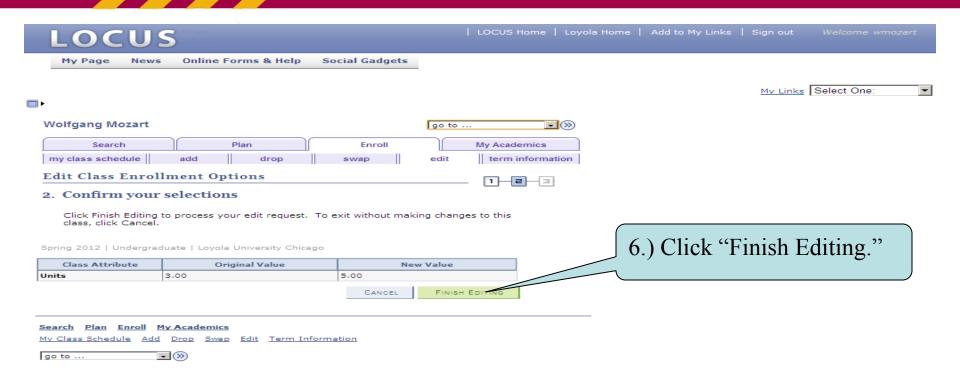

## Editing Class Sections

(Changing the Number of Units Taken in a Variable Credit Section)

(Class Search Tips and Tricks)