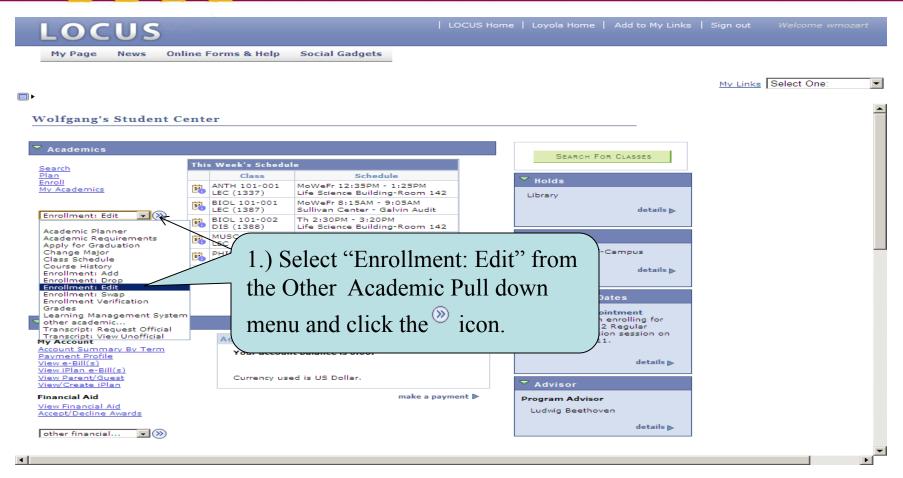

## Editing Class Sections

(Changing Non-enrollment Sections)

## Editing Class Sections

(Changing the Number of Units Taken in a Variable Credit Section)

(Class Search Tips and Tricks)