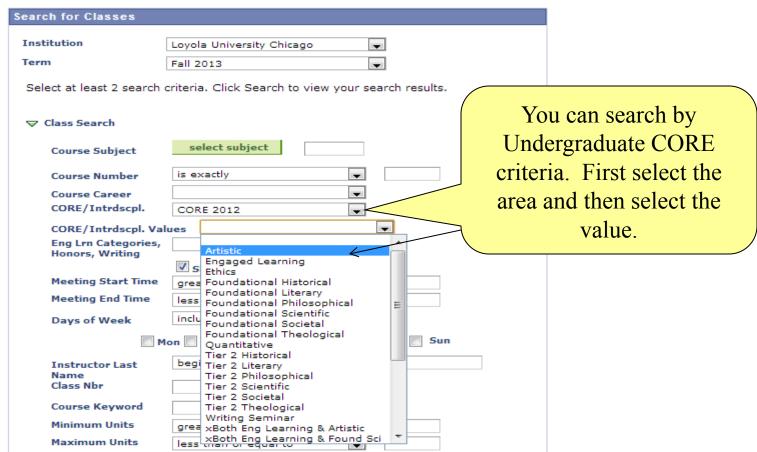

#### Search for Classes

#### Enter Search Criteria

Students admitted prior to Fall 2012 choose CORE (PRE-2012) Students admitted in Fall 2012 and thereafter, choose CORE 2012

(Class Search Tips and Tricks)

(Class Search Tips and Tricks)