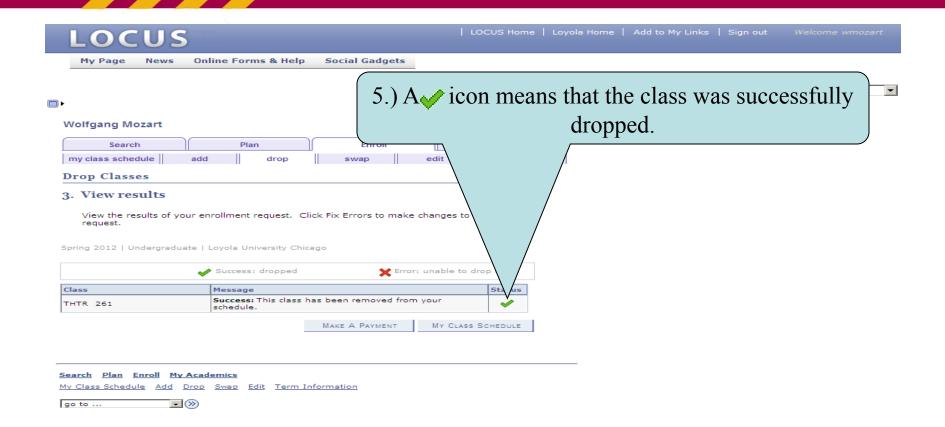

# Swapping a Class













## Dropping a Class















## Editing Class Sections

(Changing Non-enrollment Sections)



















## Editing Class Sections

(Changing the Number of Units Taken in a Variable Credit Section)



















(Class Search Tips and Tricks)

# Class Search Tips and Tricks



(Class Search Tips and Tricks)

#### Search for Classes

#### Enter Search Criteria

Students admitted prior to Fall 2012 choose CORE (PRE-2012) Students admitted in Fall 2012 and thereafter, choose CORE 2012



(Class Search Tips and Tricks)



(Class Search Tips and Tricks)

| Course Number is exactly  Course Career  CORF/Intrdscol.                                                                                                                                       | You can also search by       |
|--------------------------------