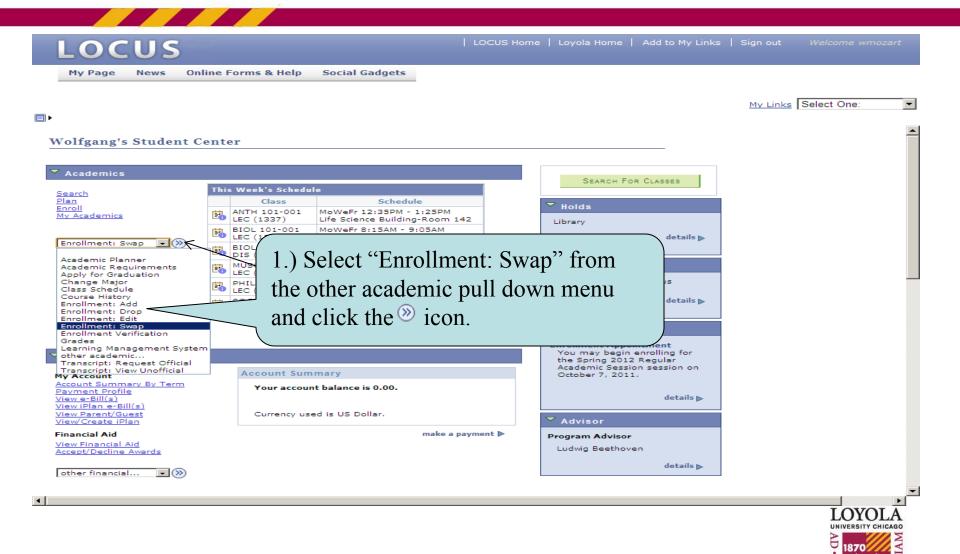

# Swapping a Class













## Dropping a Class















## Editing Class Sections

(Changing Non-enrollment Sections)



















## Editing Class Sections

(Changing the Number of Units Taken in a Variable Credit Section)



















(Class Search Tips and Tricks)

# Class Search Tips and Tricks



(Class Search Tips and Tricks)

#### Search for Classes

#### Enter Search Criteria

Students admitted prior to Fall 2012 choose CORE (PRE-2012) Students admitted in Fall 2012 and thereafter, choose CORE 2012



(Class Search Tips and Tricks)



(Class Search Tips and Tricks)

| Course Number is exactly  Course Career  CORF/Intrdscol.                                                                                                                                       | You can also search by