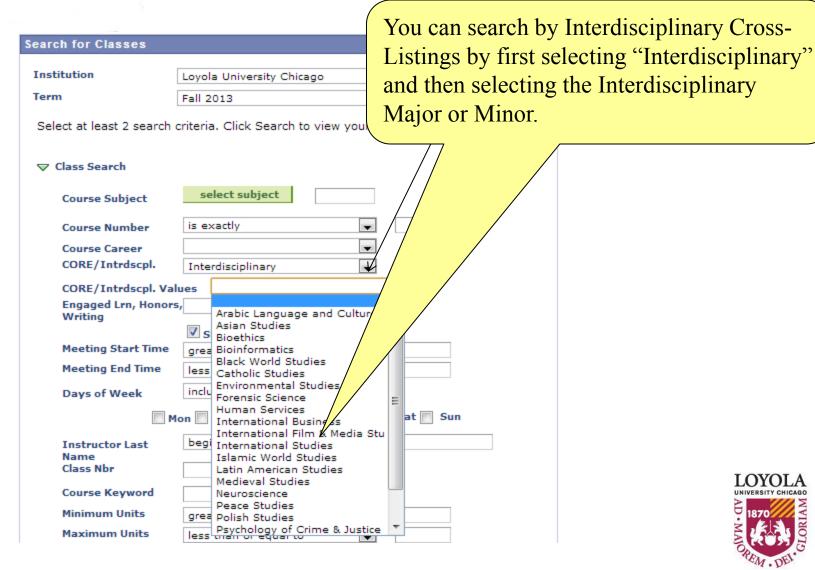

#### Search for Classes

#### Enter Search Criteria

Students admitted prior to Fall 2012 choose CORE (PRE-2012) Students admitted in Fall 2012 and thereafter, choose CORE 2012

(Class Search Tips and Tricks)

(Class Search Tips and Tricks)

| Course Number is exactly  Course Career  CORF/Intrdscol.                                                                                                                                       | You can also search by       |
|------------------------------------------------------------------------------------------------------------------------------------------------------------------------------------------------|------------------------------|
| Loyola University Chicago  Fall 2013  Lect at least 2 search criteria. Click Search to view your search results.  Class Search  Course Subject  Course Number  Course Career  CORF/Introdscol. | •                            |
| Fall 2013  Lect at least 2 search criteria. Click Search to view your search results.  Class Search  Course Subject  Course Number  Course Career  CORF/Introductor                            | •                            |
| lect at least 2 search criteria. Click Search to view your search results.  Class Search  Course Subject  Course Number  Course Career  CORF/Introscol.                                        | •                            |
| Class Search  Course Subject   select subject    Course Number   is exactly    Course Career                                                                                                   | •                            |
| Course Subject  Course Number  is exactly  Course Career  CORE/Introscol.                                                                                                                      | •                            |
| Course Subject  Course Number  is exactly  Course Career  CORE/Introscol.                                                                                                                      | •                            |
| Course Number is exactly  Course Career  CORF/Intrdscol.                                                                                                                                       | •                            |
| CORE/Intrdscol                                                                                                                                                                                 |                              |
| CORE/Intrdscol                                                                                                                                                                                 | onors, Engaged Learning,     |
|                                                                                                                                                                                                |                              |
| CORE/Intrdscpl. Values                                                                                                                                                                         | or Writing Intensive class   |
| Eng Lrn Categories,<br>Honors, Writing                                                                                                                                                         | sections.                    |
| Business Honors                                                                                                                                                                                | sections.                    |
| Meeting Start Time Business Honors/Ugrd Research                                                                                                                                               |                              |
| Meeting End Time  Business Honrs/Writing Intensv Fieldwork                                                                                                                                     | _                            |
| Fieldwork/Internship Days of Week Hnrs Service Learning Internship                                                                                                                             |                              |
| _ Honors                                                                                                                                                                                       |                              |
| Mo Honors and Internship Honors and Service Learning                                                                                                                                           |                              |
| Instructor Last Honors and Writing Intensive                                                                                                                                                   |                              |
| Name Honors/Business Honors Honors/Undergraduate                                                                                                                                               |                              |
| Class Nbr Honors/Undergraduate Desearch Internship                                                                                                                                             |                              |
| Course Keyword Multicultural Class                                                                                                                                                             |                              |
| Public Performance  Minimum Units  Public Performance/Service Lea                                                                                                                              |                              |
| Public Performance/Writing Int                                                                                                                                                                 |                              |
| Maximum Units Service Learning                                                                                                                                                                 | TOTOTA                       |
| Course Component Service Learning / Internship                                                                                                                                                 | LOYOLA<br>UNIVERSITY CHICAGO |