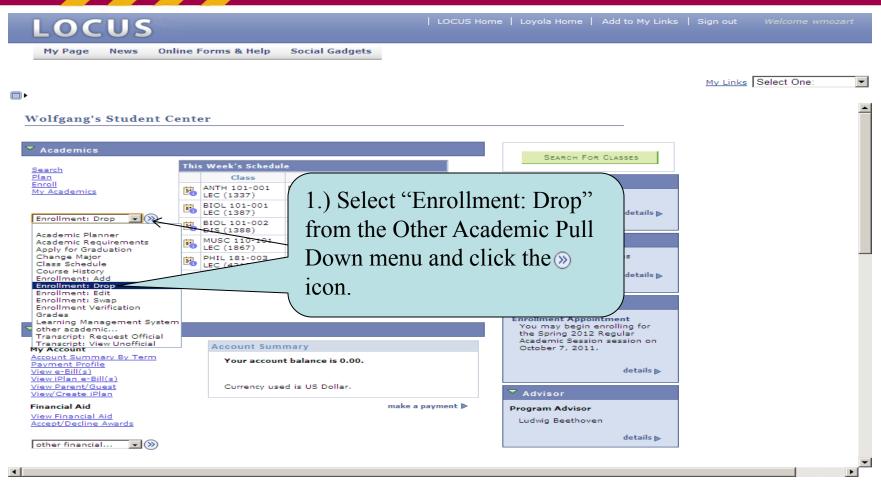

# Swapping a Class













## Dropping a Class















## Editing Class Sections

(Changing Non-enrollment Sections)



















## Editing Class Sections

(Changing the Number of Units Taken in a Variable Credit Section)



















(Class Search Tips and Tricks)

# Class Search Tips and Tricks



(Class Search Tips and Tricks)

#### Search for Classes

#### Enter Search Criteria

Students admitted prior to Fall 2012 choose CORE (PRE-2012) Students admitted in Fall 2012 and thereafter, choose CORE 2012



(Class Search Tips and Tricks)



(Class Search Tips and Tricks)

| Course Number is exactly  Course Career  CORF/Intrdscol.                                                                                                                                       | You can also search by       |
|------------------------