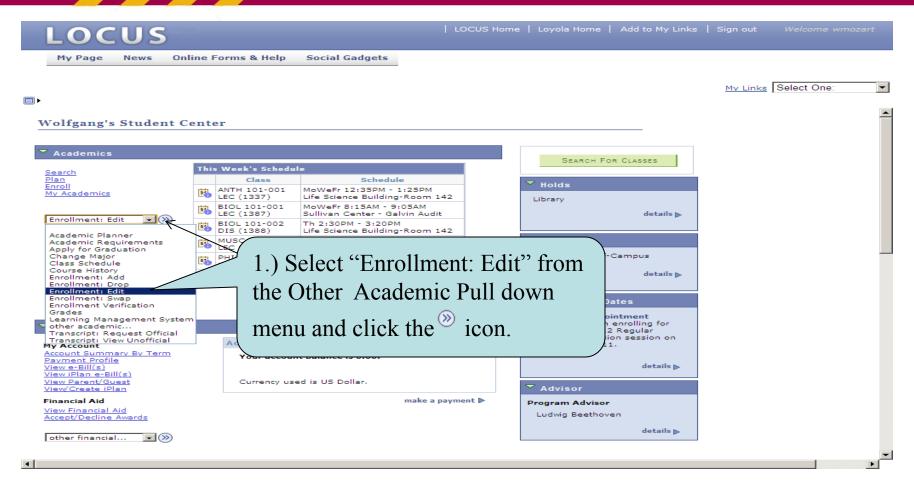

# Swapping a Class













## Dropping a Class















## Editing Class Sections

(Changing Non-enrollment Sections)



















## Editing Class Sections

(Changing the Number of Units Taken in a Variable Credit Section)



















(Class Search Tips and Tricks)

# Class Search Tips and Tricks



(Class Search Tips and Tricks)

#### Search for Classes

#### Enter Search Criteria

Students admitted prior to Fall 2012 choose CORE (PRE-2012) Students admitted in Fall 2012 and thereafter, choose CORE 2012



(Class Search Tips and Tricks)



(Class Search Tips and Tricks)

| Course Number is exactly  Course Career  CORF/Intrdscol.                                                                                                                                       | You can also search by       |
|-----------------------------------------------------------------------------------------------------