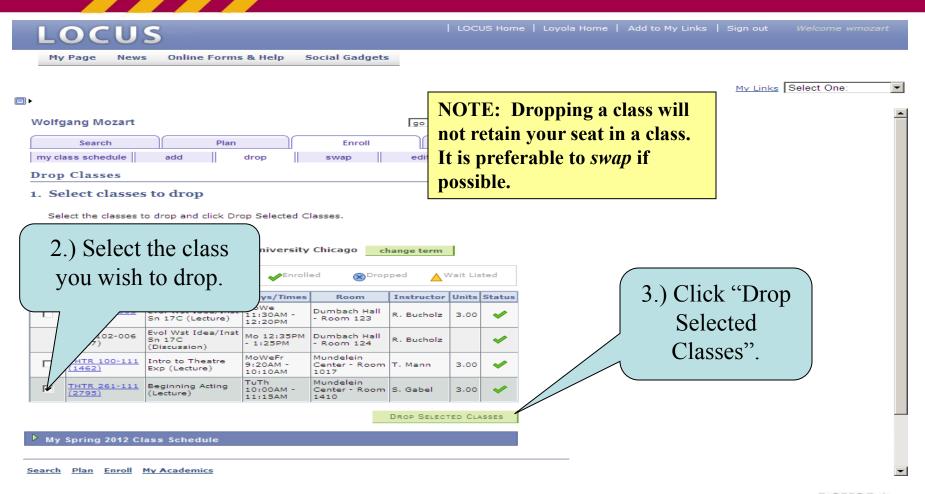

# Swapping a Class













## Dropping a Class















## Editing Class Sections

(Changing Non-enrollment Sections)



















## Editing Class Sections

(Changing the Number of Units Taken in a Variable Credit Section)



















(Class Search Tips and Tricks)

# Class Search Tips and Tricks



(Class Search Tips and Tricks)

#### Search for Classes

#### Enter Search Criteria

Students admitted prior to Fall 2012 choose CORE (PRE-2012) Students admitted in Fall 2012 and thereafter, choose CORE 2012



(Class Search Tips and Tricks)



(Class Search Tips and Tricks)

| Course Number is exactly  Course Career  CORF/Intrdscol.                                                                                                                                       | You can also search by       |
|--------------------------