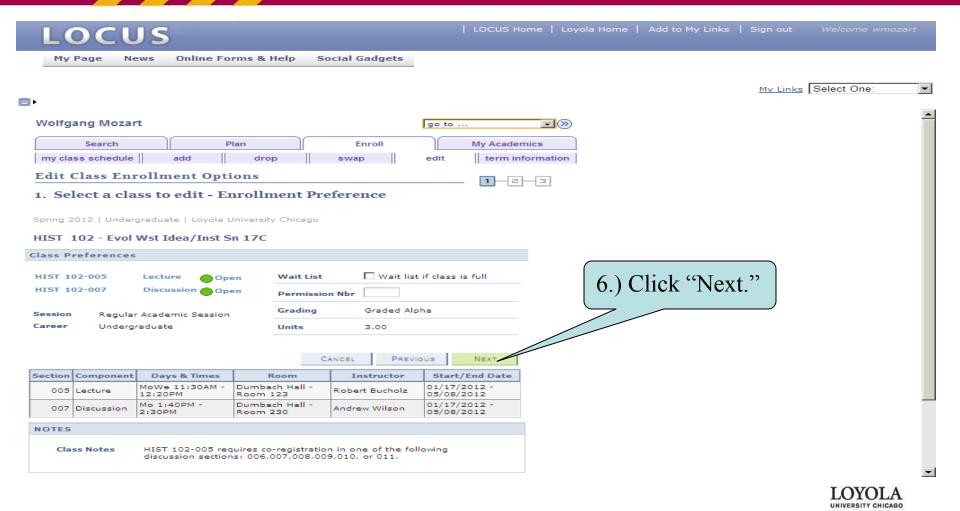

# Swapping a Class













## Dropping a Class















## Editing Class Sections

(Changing Non-enrollment Sections)



















## Editing Class Sections

(Changing the Number of Units Taken in a Variable Credit Section)



















(Class Search Tips and Tricks)

# Class Search Tips and Tricks



(Class Search Tips and Tricks)

#### Search for Classes

#### Enter Search Criteria

Students admitted prior to Fall 2012 choose CORE (PRE-2012) Students admitted in Fall 2012 and thereafter, choose CORE 2012



(Class Search Tips and Tricks)



(Class Search Tips and Tricks)

| Course Number is exactly  Course Career  CORF/Intrdscol.                                                                                                                                       | You can also search by       |
|-----------------------------------------------------------------------------------------------------------