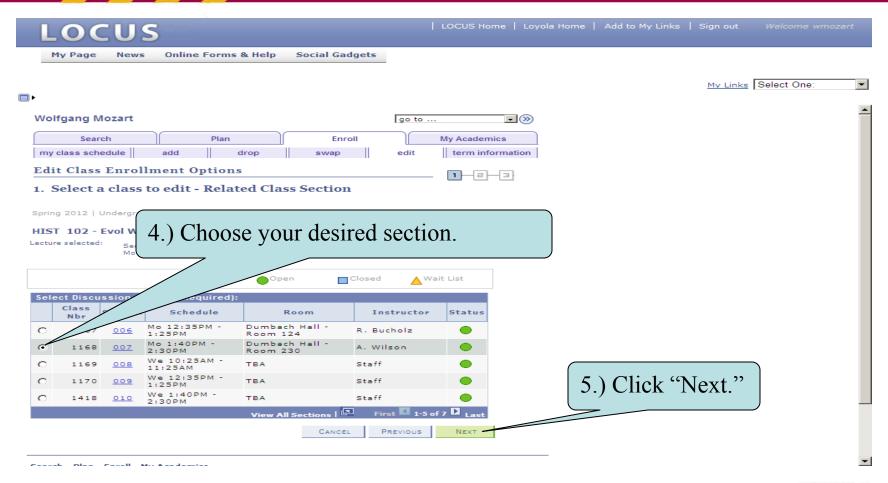

# Swapping a Class













## Dropping a Class















## Editing Class Sections

(Changing Non-enrollment Sections)



















## Editing Class Sections

(Changing the Number of Units Taken in a Variable Credit Section)



















(Class Search Tips and Tricks)

# Class Search Tips and Tricks



(Class Search Tips and Tricks)

#### Search for Classes

#### Enter Search Criteria

Students admitted prior to Fall 2012 choose CORE (PRE-2012) Students admitted in Fall 2012 and thereafter, choose CORE 2012



(Class Search Tips and Tricks)



(Class Search Tips and Tricks)

| Course Number is exactly  Course Career  CORF/Intrdscol.                                                                                                                                       | You can also search by       |
|---------------------------------------------------------------------------------------------------------