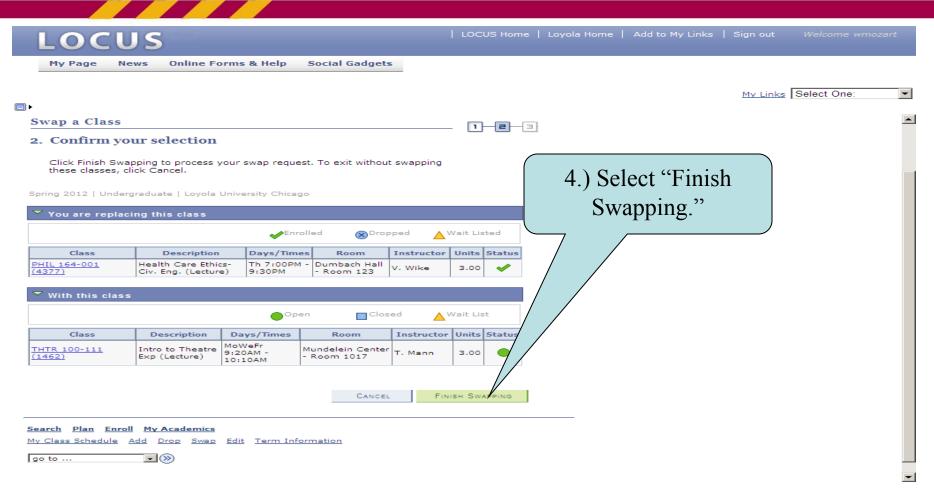

# Swapping a Class













## Dropping a Class















## Editing Class Sections

(Changing Non-enrollment Sections)



















## Editing Class Sections

(Changing the Number of Units Taken in a Variable Credit Section)



















(Class Search Tips and Tricks)

# Class Search Tips and Tricks



(Class Search Tips and Tricks)

#### Search for Classes

#### Enter Search Criteria

Students admitted prior to Fall 2012 choose CORE (PRE-2012) Students admitted in Fall 2012 and thereafter, choose CORE 2012



(Class Search Tips and Tricks)



(Class Search Tips and Tricks)

| Course Number is exactly  Course Career  CORF/Intrdscol.                                                                                                                                       | You can also search by