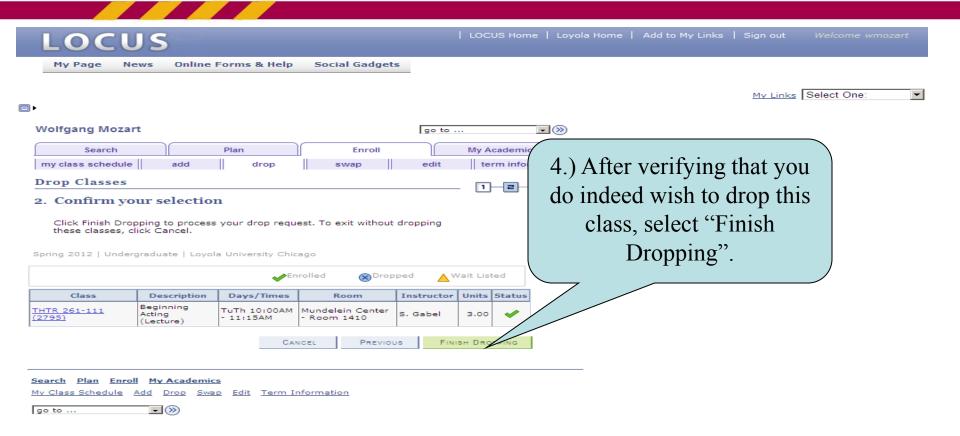

# Swapping a Class













## Dropping a Class















## Editing Class Sections

(Changing Non-enrollment Sections)



















## Editing Class Sections

(Changing the Number of Units Taken in a Variable Credit Section)



















(Class Search Tips and Tricks)

# Class Search Tips and Tricks



(Class Search Tips and Tricks)

#### Search for Classes

#### Enter Search Criteria

Students admitted prior to Fall 2012 choose CORE (PRE-2012) Students admitted in Fall 2012 and thereafter, choose CORE 2012



(Class Search Tips and Tricks)



(Class Search Tips and Tricks)

| Course Number is exactly  Course Career  CORF/Intrdscol.                                                                                                                                       | You can also search by       |
|----------------------------