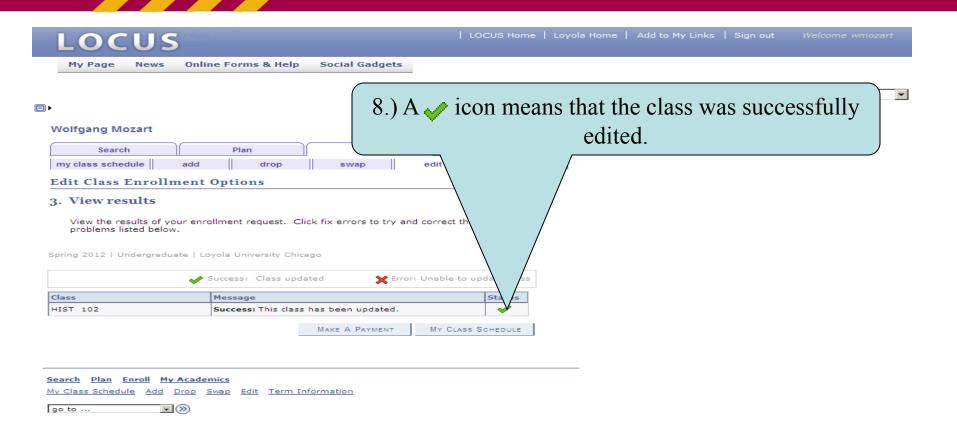

## Editing Class Sections

(Changing Non-enrollment Sections)

## Editing Class Sections

(Changing the Number of Units Taken in a Variable Credit Section)

(Class Search Tips and Tricks)