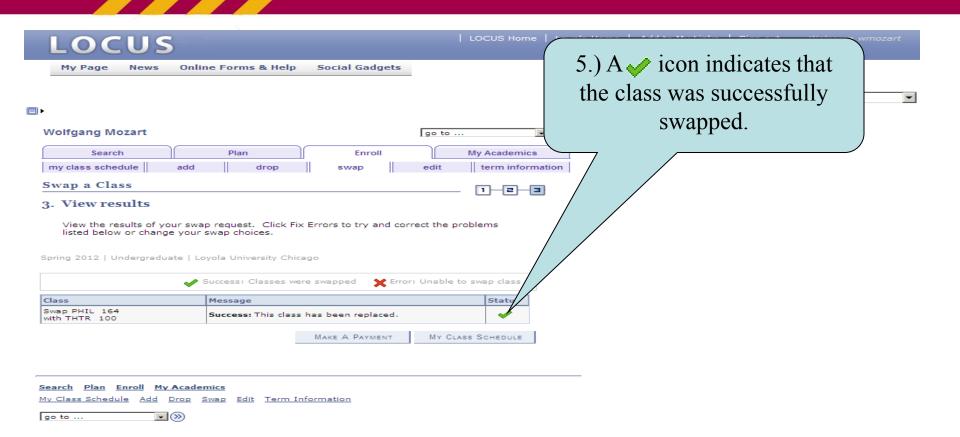

# Swapping a Class













## Dropping a Class















## Editing Class Sections

(Changing Non-enrollment Sections)



















## Editing Class Sections

(Changing the Number of Units Taken in a Variable Credit Section)



















(Class Search Tips and Tricks)

# Class Search Tips and Tricks



(Class Search Tips and Tricks)

#### Search for Classes

#### Enter Search Criteria

Students admitted prior to Fall 2012 choose CORE (PRE-2012) Students admitted in Fall 2012 and thereafter, choose CORE 2012



(Class Search Tips and Tricks)



(Class Search Tips and Tricks)

| Course Number is exactly  Course Career  CORF/Intrdscol.                                                                                                                                       | You can also search by