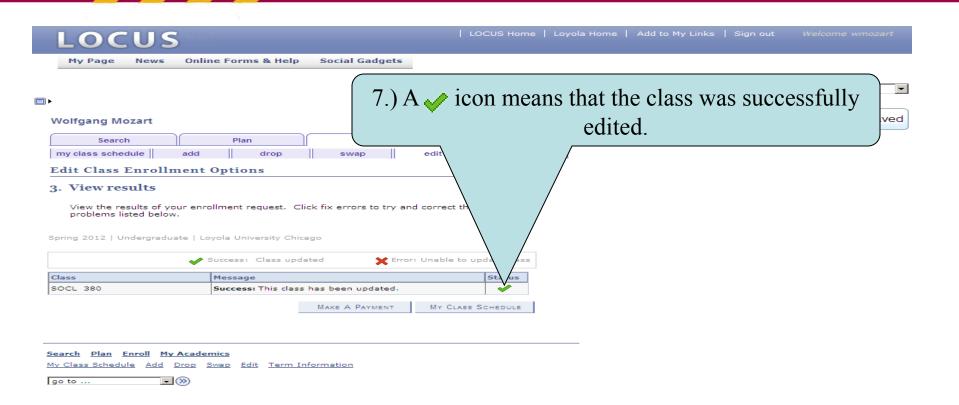

## Editing Class Sections

(Changing the Number of Units Taken in a Variable Credit Section)

(Class Search Tips and Tricks)