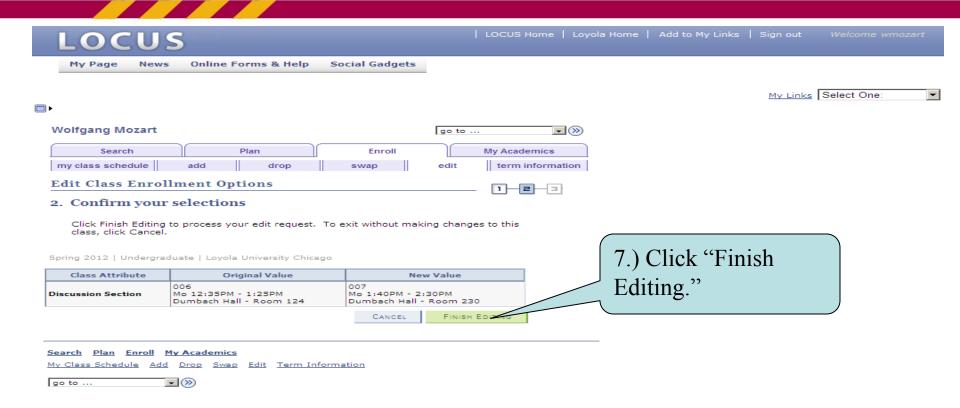

## Editing Class Sections

(Changing Non-enrollment Sections)

## Editing Class Sections

(Changing the Number of Units Taken in a Variable Credit Section)

(Class Search Tips and Tricks)